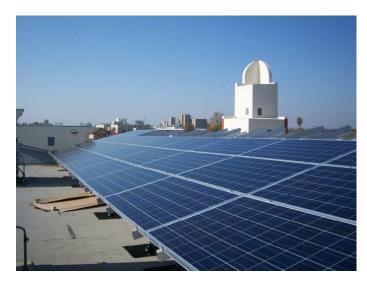

## LEMOORE THEATER PHOTO VOLTAIC SYSTEM

Santa Ana, California, February 28, 2012 – Intrinsic Engineering Incorporated has successfully designed and engineered a 175kW photo voltaic micro grid system for the Lemoore Theater in Lemoore California. With a flat roof and abundant sunshine, the theater was an ideal location for a PV micro grid application. In successfully implementing green technology and subsequently

lowering their carbon footprint, the theater will also save considerable money in electrical utility bills each month.

The project implemented 728 Sharp 240W modules, connected by 14 module strings and supporting combiner boxes, with two Solectria inverters connected to an existing PG&E 2000A, 208/120V service panel.